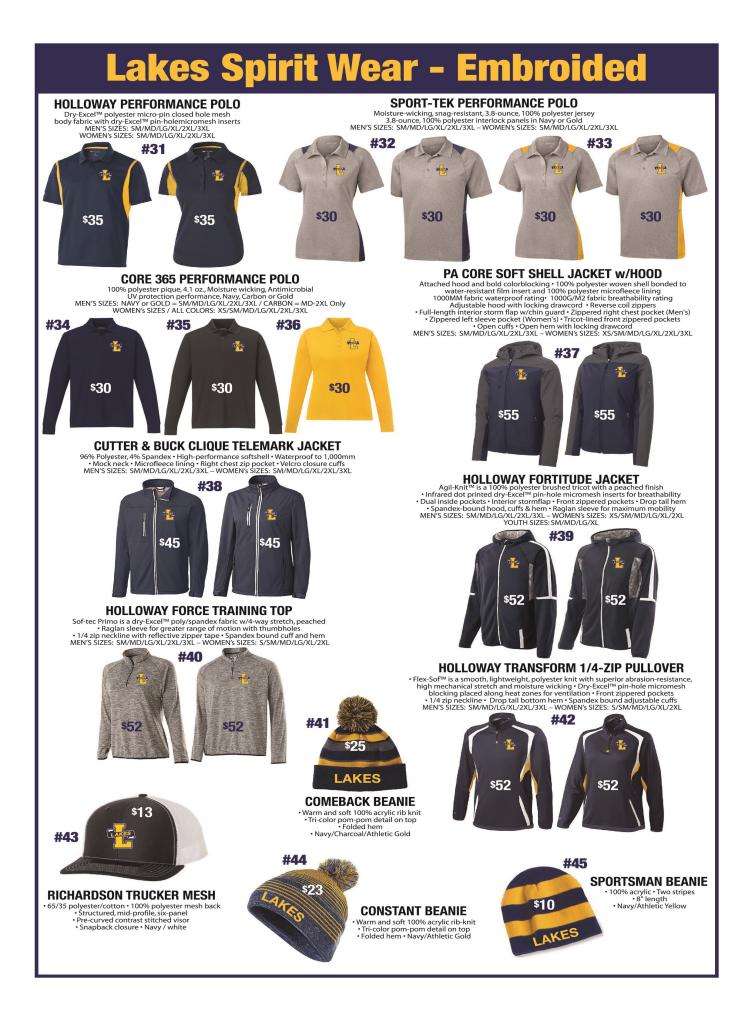

## **LAKES SPIRIT WEAR**

| ORDER NAME:  |                          |      | PHONE #:    |       |       |
|--------------|--------------------------|------|-------------|-------|-------|
| ITEM #       | SIZE-Men's/Women's/Youth | QTY. | DESCRIPTION | PRICE | TOTAL |
|              |                          |      |             |       |       |
|              |                          |      |             |       |       |
|              |                          |      |             |       |       |
|              |                          |      |             |       |       |
|              |                          |      |             |       |       |
|              |                          |      |             |       |       |
|              |                          |      |             |       |       |
|              |                          |      |             |       |       |
|              |                          |      |             |       |       |
|              |                          |      |             |       |       |
|              |                          |      |             |       |       |
|              |                          |      |             |       |       |
|              |                          |      |             |       |       |
|              |                          |      |             |       |       |
|              |                          |      |             |       |       |
| ORDER TOTAL: |                          |      |             |       |       |