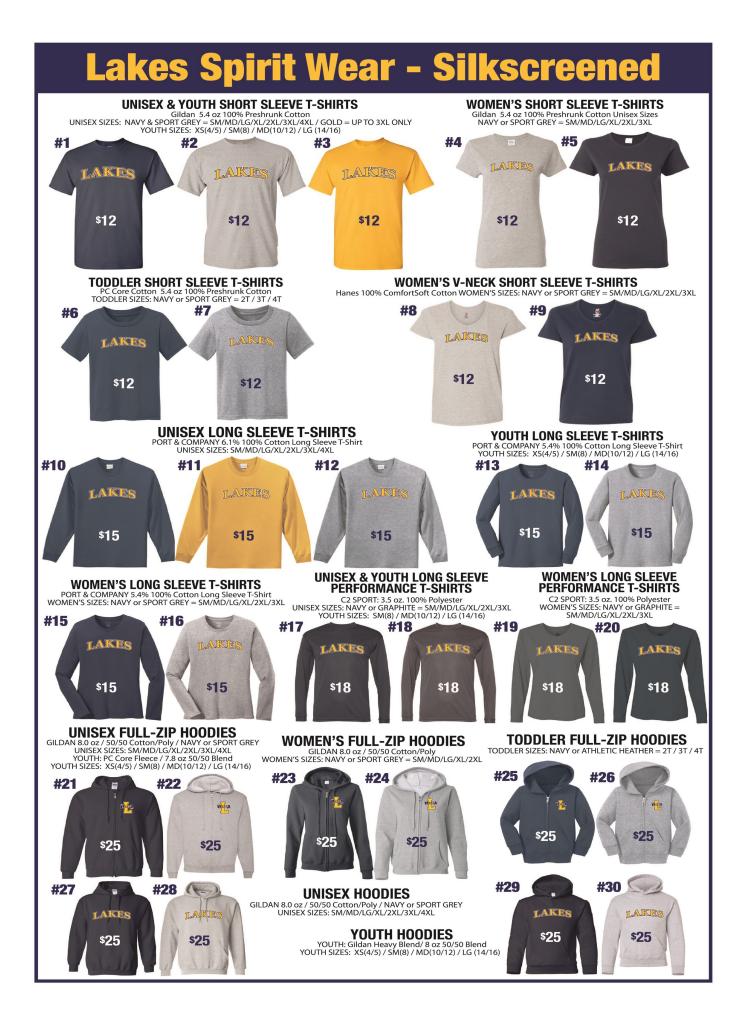

## **LAKES SPIRIT WEAR**

| ORDER NAME:  |                          |      | PHONE #:    |       |       |
|--------------|--------------------------|------|-------------|-------|-------|
| ITEM #       | SIZE-Men's/Women's/Youth | QTY. | DESCRIPTION | PRICE | TOTAL |
|              |                          |      |             |       |       |
|              |                          |      |             |       |       |
|              |                          |      |             |       |       |
|              |                          |      |             |       |       |
|              |                          |      |             |       |       |
|              |                          |      |             |       |       |
|              |                          |      |             |       |       |
|              |                          |      |             |       |       |
|              |                          |      |             |       |       |
|              |                          |      |             |       |       |
|              |                          |      |             |       |       |
|              |                          |      |             |       |       |
|              |                          |      |             |       |       |
|              |                          |      |             |       |       |
|              |                          |      |             |       |       |
| ORDER TOTAL: |                          |      |             |       |       |