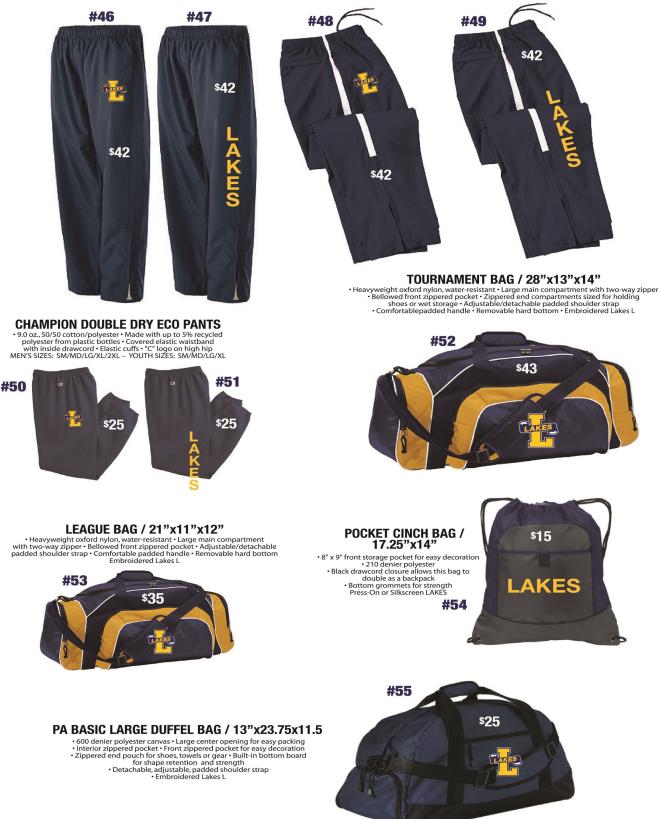

## Lakes Spirit Wear - Pants & Bags

## **HOLLOWAY SABLE PANTS**

 Micron™ polyester shell is lightweight, wind/water-resistant, quiet for comfortable movement • Mesh and nylon lining • Elasticized drawstring waist

 Easy-entry front and back zippered pockets • Open bottom hems with zippers and snap5
 Women's (Solid Navy Only) • Mer's (Solid Navy OR Navy/White Stripe) • Youth (Solid Navy (XL on B/O till 02/18) • Youth (Navy/White Stripe in Stock) MEN'S SIZES: SM/MD/LG/XL/XL/3XL – WOMEN's SIZES: XS/SM/MD/LG/XL/2XL – YOUTH SIZES: SM/MD/LG/XL (XL in Navy/White Stripe Only)